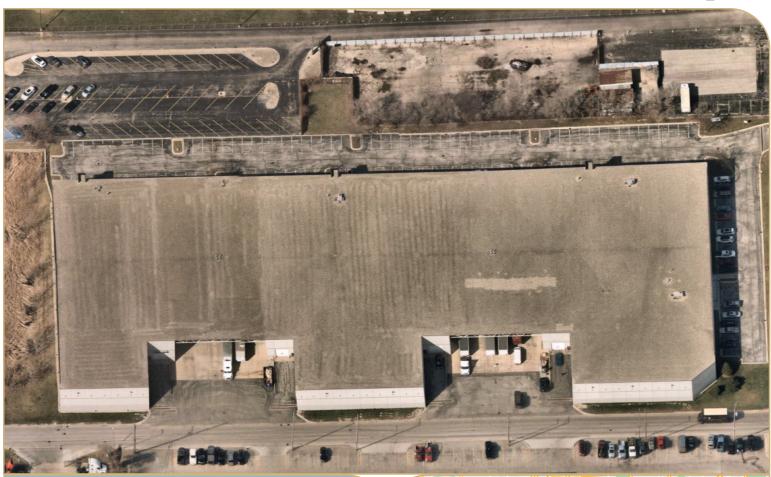

## 1502 N. 25TH AVE. | SUITE C

1502 N. 25th Ave., Melrose Park, IL

## ±52,319 SF









## SUITE C DETAILS AND HIGHLIGHTS

| Suite C Size   | 52,319 SF        |
|----------------|------------------|
| Warehouse Size | 49,649 SF        |
| Office Size    | 2,670 SF         |
| Loading Docks  | 4 exterior docks |
| Drive-in Doors | 1 drive-in door  |

| Clear Height   | 28'               |
|----------------|-------------------|
| Column Spacing | 50' x 50'         |
| Parking        | +/- 50 car stalls |
| Sprinkler      | ESFR              |
|                |                   |



## **LOCATION HIGHLIGHTS**

| I-290/I-294 via North Ave    | 3 miles  |
|------------------------------|----------|
| O'Hare International Airport | 7 miles  |
| Downtown Chicago             | 14 miles |
| Midway International Airport | 15 miles |