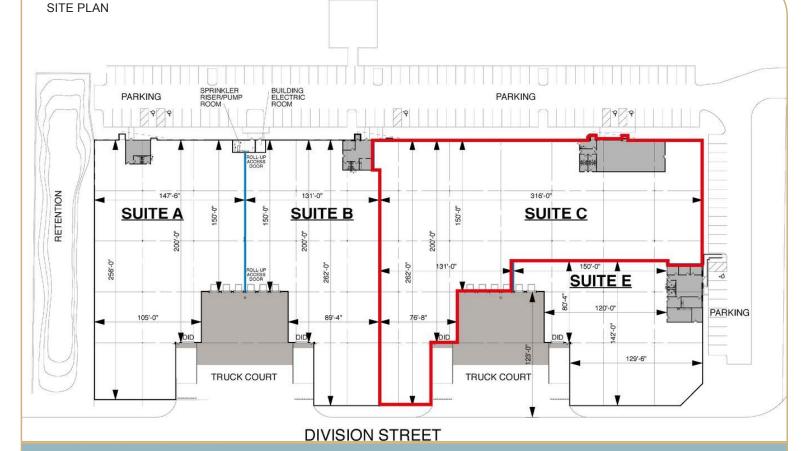

## 1502 N. 25TH AVE. | SUITE C

1502 N. 25th Ave., Melrose Park, IL

## SUITE C DETAILS AND HIGHLIGHTS

| Suite C Size   | 52,319 SF        |
|----------------|------------------|
| Warehouse Size | 49,649 SF        |
| Office Size    | 2,670 SF         |
| Loading Docks  | 4 exterior docks |
| Drive-in Doors | 1 drive-in door  |