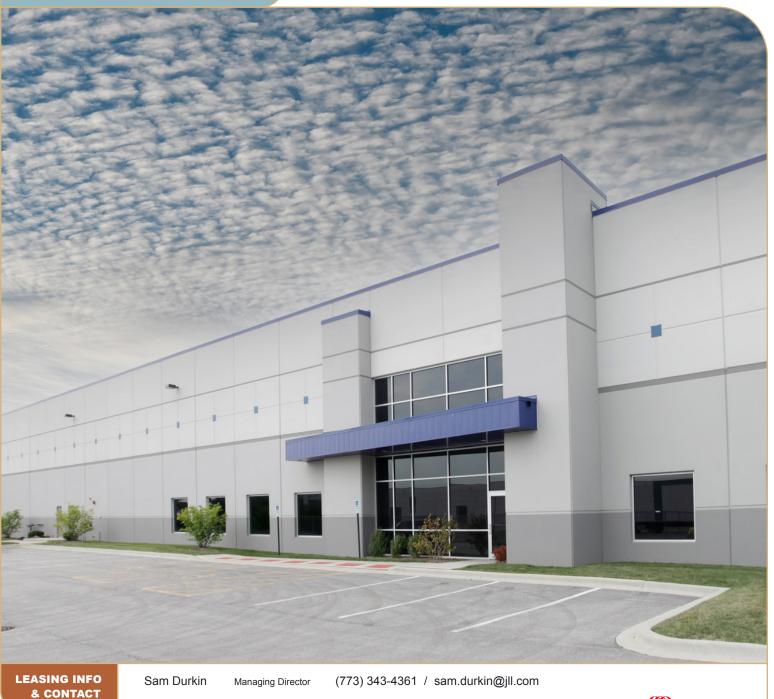

## 1502 N. 25TH AVE. | SUITE C

1502 N. 25th Ave., Melrose Park, IL

## ±52,319 SF









## SUITE C DETAILS AND HIGHLIGHTS

| Suite C Size   | 52,319 SF        |
|----------------|------------------|
| Warehouse Size | 49,649 SF        |
| Office Size    | 2,670 SF         |
| Loading Docks  | 4 exterior docks |
| Drive-in Doors | 1 drive-in door  |

| Clear Height   | 28'               |
|----------------|-------------------|
| Column Spacing | 50' x 50'         |
| Parking        | +/- 50 car stalls |
| Sprinkler      | ESFR              |
|                |                   |



## **LOCATION HIGHLIGHTS**

| I-290/I-294 via North Ave    | 3 miles  |
|------------------------------|----------|
| O'Hare International Airport | 7 miles  |
| Downtown Chicago             | 14 miles |
| Midway International Airport | 15 miles |