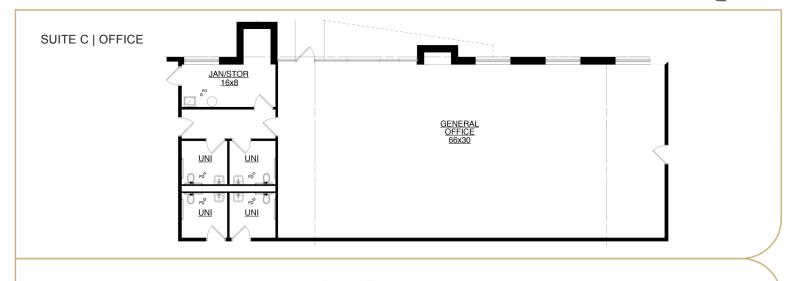

## SUITE C DETAILS AND HIGHLIGHTS

| Suite C Size   | 52,319 SF        |
|----------------|------------------|
| Warehouse Size | 49,649 SF        |
| Office Size    | 2,670 SF         |
| Loading Docks  | 4 exterior docks |
| Drive-in Doors | 1 drive-in door  |